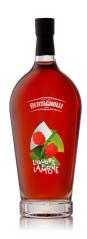

# Lampone (24% Vol. - 0.70 Lt) E

The raspberry, the protagonist of this recipe, gives the liqueur a distinct freshness and a sweet softness that make it harmonious and unique.

#### **PRODUCT**

Article Code: LC070Ll03E

Article Description: Lampone (24% Vol. - 0.70 Lt) E

F.to/Cap: 0.70 lt Alchool: 24 % Vol. Case: No Box

#### **FEATURES**

Color: coppery red Perfume: sharp, fruity Taste: soft, intense